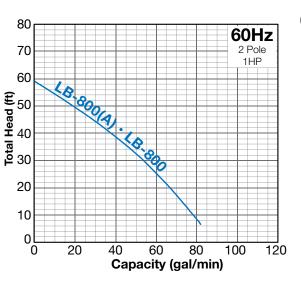

## LB-800 Features

- Designed to fit an 8" pipe
- Up to 59' shut off head
- Available in 230V single-phase
- Dual Inside Mechanical Seal With SiC faces provides longer operational life
- Oil Lifter provides lubrication of the seal faces

### **LB-800A Features**

- Up to 59' shut off head
- Dual Inside Mechanical Seal With SiC faces provides longer operational life
- Oil Lifter provides lubrication of the seal faces